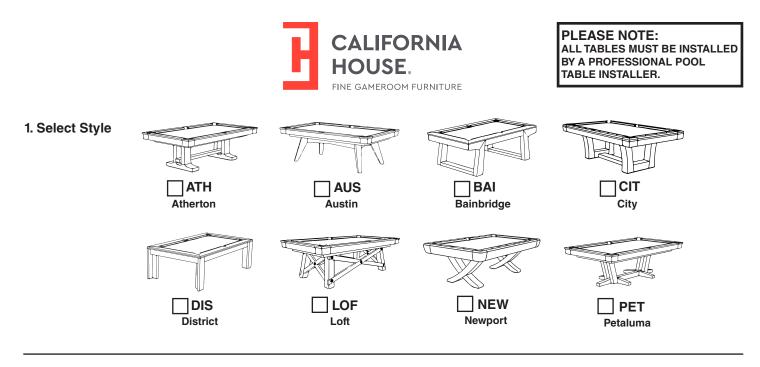

2. Select the Table Size: (NOTE: Table size refers to the approximate length of the slate and is NOT overall size. See website for overall size.)

| 7' (Playfield = 39x78)                |
|---------------------------------------|
| <b>8</b> ' (Playfield = 44x88)        |
| Pro 8' (Playfield = 46x92)            |
| 9' (Playfield = 50x100) N/A: BAI, DIS |

3. Select Pockets: (NOTE: Most tables are pictured and ordered with Internal Pocket configuration.)

| 4. Specify the Finish, Cloth Color, &         | Options: |                                                                                     |
|-----------------------------------------------|----------|-------------------------------------------------------------------------------------|
| Wood Finish Color: