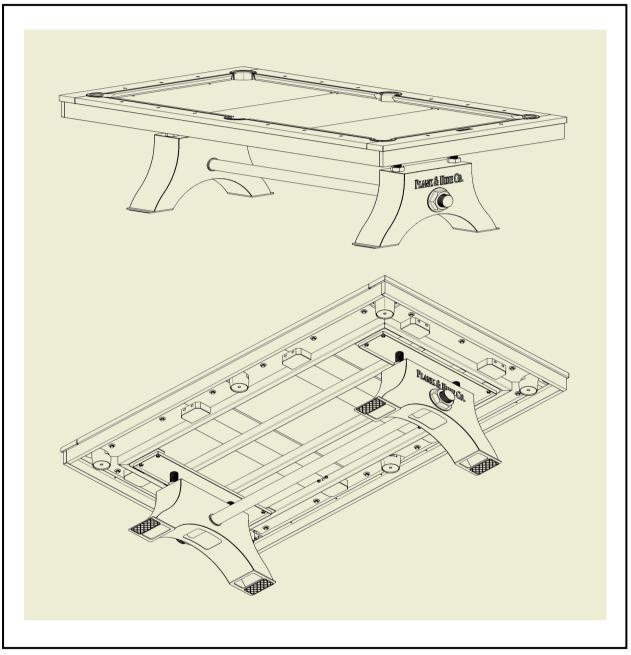

Item Number: 28048-GUN

## JAXX POOL TABLE

WARNING: DO NOT ATTEMPT TO ASSEMBLE IF PARTS ARE MISSING OR DAMAGED. IMPROPER ASSEMBLY MAY RESULT IN DAMAGE OR SERIOUS INJURY!

Please read the following instructions carefully prior to assembly. Check the parts list to make sure you have all the parts needed for proper assembly.