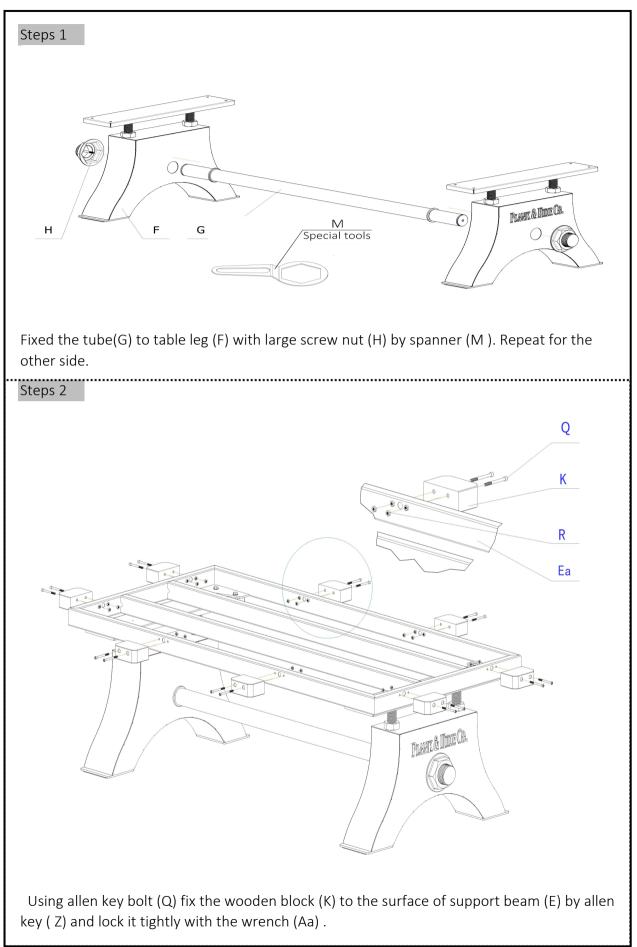

|                   |                 | 18  | 3/8"           |  |  |  |
| V              | washer            |                 | 18  | 3/8″           |  |  |  |
| W              | wooden screw      | ACCOLOCICIO (A) | 24  | ST4.2 L=3/4"   |  |  |  |
| Х              |                   |                 | 12  | ST5.5 L=2-1/2" |  |  |  |
| Y              | stainless nail    |                 | 12  | 5/64" L=5/8"   |  |  |  |
| Z              | allen key         | 6 <u>1</u>      | 1   | 5/16"          |  |  |  |
| Aa             | wrench            | G               |     | 1/4"           |  |  |  |
| Ab             |                   |                 |     | 3/8″           |  |  |  |
| Ac             |                   |                 |     | 1/2"           |  |  |  |