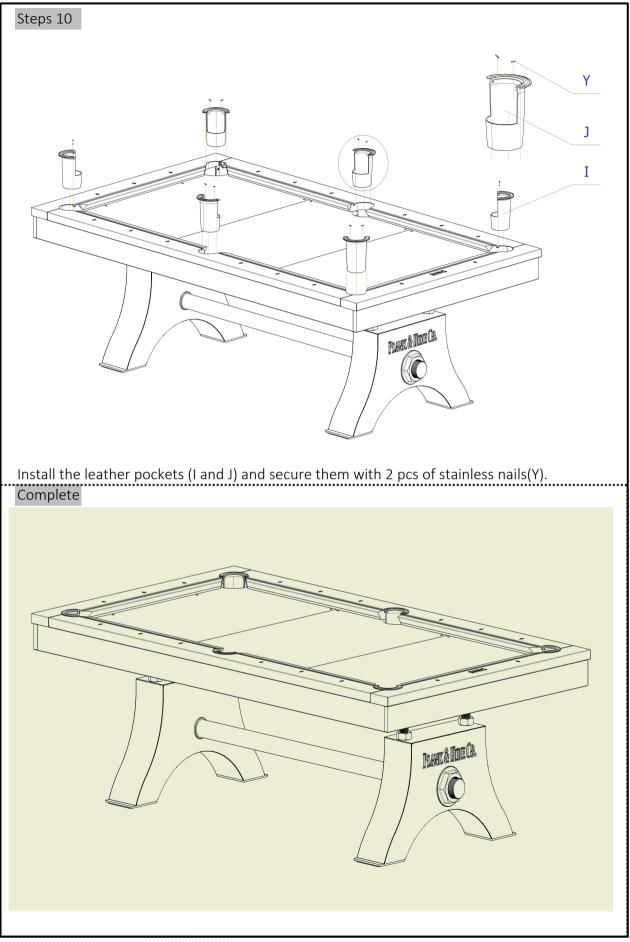

|                   |                 | 18  | 3/8"           |  |  |  |
| V              | washer            |                 | 18  | 3/8″           |  |  |  |
| W              | wooden screw      | ACCOLOCICIO (A) | 24  | ST4.2 L=3/4"   |  |  |  |
| Х              |                   |                 | 12  | ST5.5 L=2-1/2" |  |  |  |
| Y              | stainless nail    |                 | 12  | 5/64" L=5/8"   |  |  |  |
| Z              | allen key         | 6 <u>1</u>      | 1   | 5/16"          |  |  |  |
| Aa             | wrench            | G               |     | 1/4"           |  |  |  |
| Ab             |                   |                 |     | 3/8″           |  |  |  |
| Ac             |                   |                 |     | 1/2"           |  |  |  |