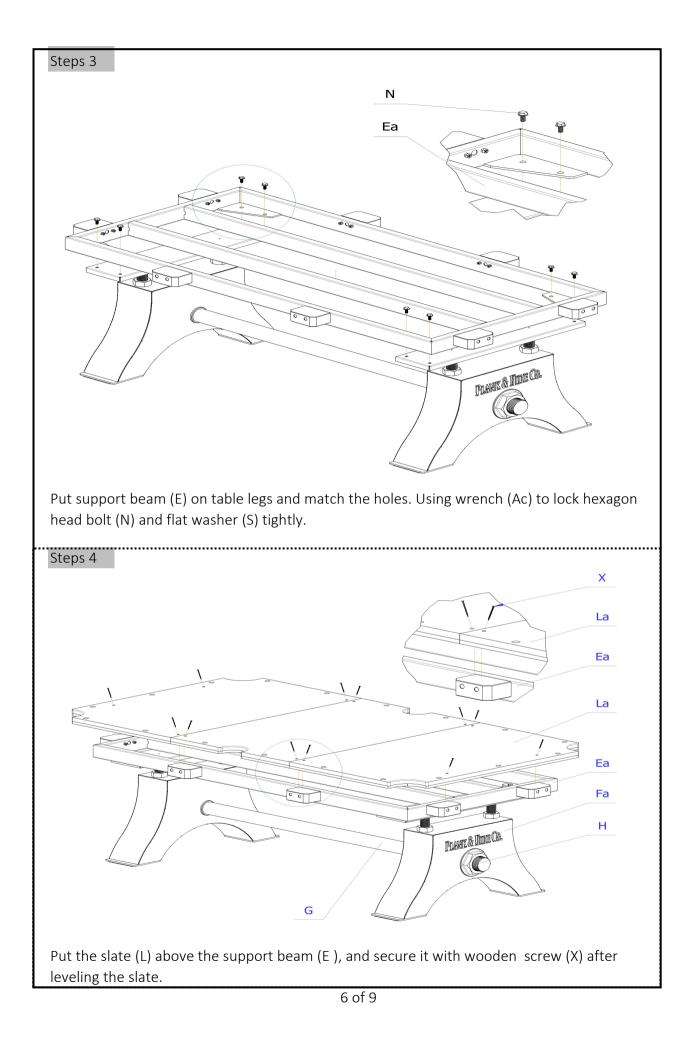

|                   |                 | 18  | 3/8"           |  |  |  |
| V              | washer            |                 | 18  | 3/8″           |  |  |  |
| W              | wooden screw      | ACCOLOCICIO (A) | 24  | ST4.2 L=3/4"   |  |  |  |
| Х              |                   |                 | 12  | ST5.5 L=2-1/2" |  |  |  |
| Y              | stainless nail    |                 | 12  | 5/64" L=5/8"   |  |  |  |
| Z              | allen key         | 6 <u>1</u>      | 1   | 5/16"          |  |  |  |
| Aa             | wrench            | G               |     | 1/4"           |  |  |  |
| Ab             |                   |                 |     | 3/8″           |  |  |  |
| Ac             |                   |                 |     | 1/2"           |  |  |  |