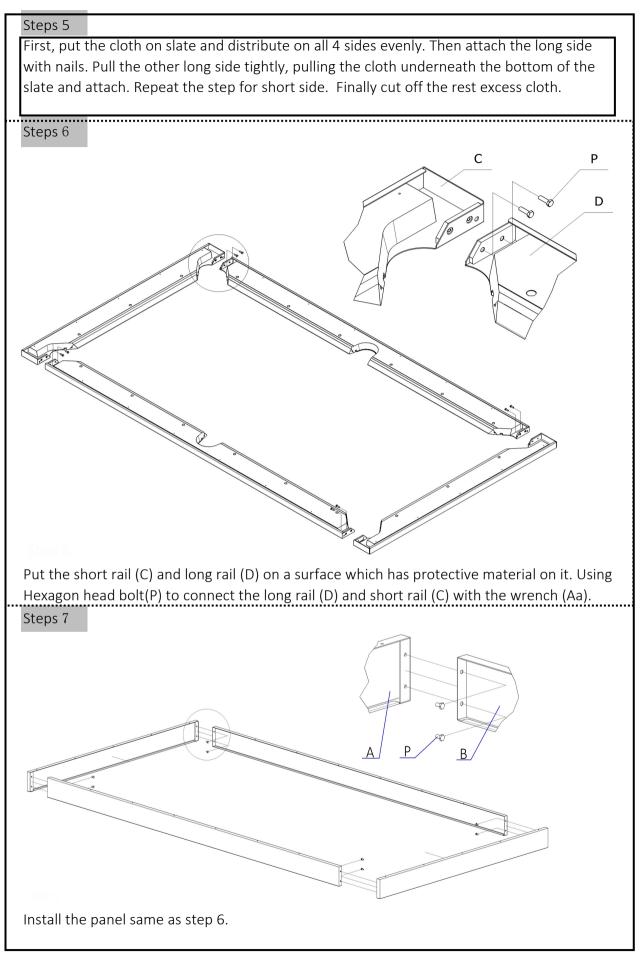

|                   |                 | 18  | 3/8"           |  |  |  |
| V              | washer            |                 | 18  | 3/8″           |  |  |  |
| W              | wooden screw      | ACCOLOCICIO (A) | 24  | ST4.2 L=3/4"   |  |  |  |
| Х              |                   |                 | 12  | ST5.5 L=2-1/2" |  |  |  |
| Y              | stainless nail    |                 | 12  | 5/64" L=5/8"   |  |  |  |
| Z              | allen key         | 6 <u>1</u>      | 1   | 5/16"          |  |  |  |
| Aa             | wrench            | G               |     | 1/4"           |  |  |  |
| Ab             |                   |                 |     | 3/8″           |  |  |  |
| Ac             |                   |                 |     | 1/2"           |  |  |  |