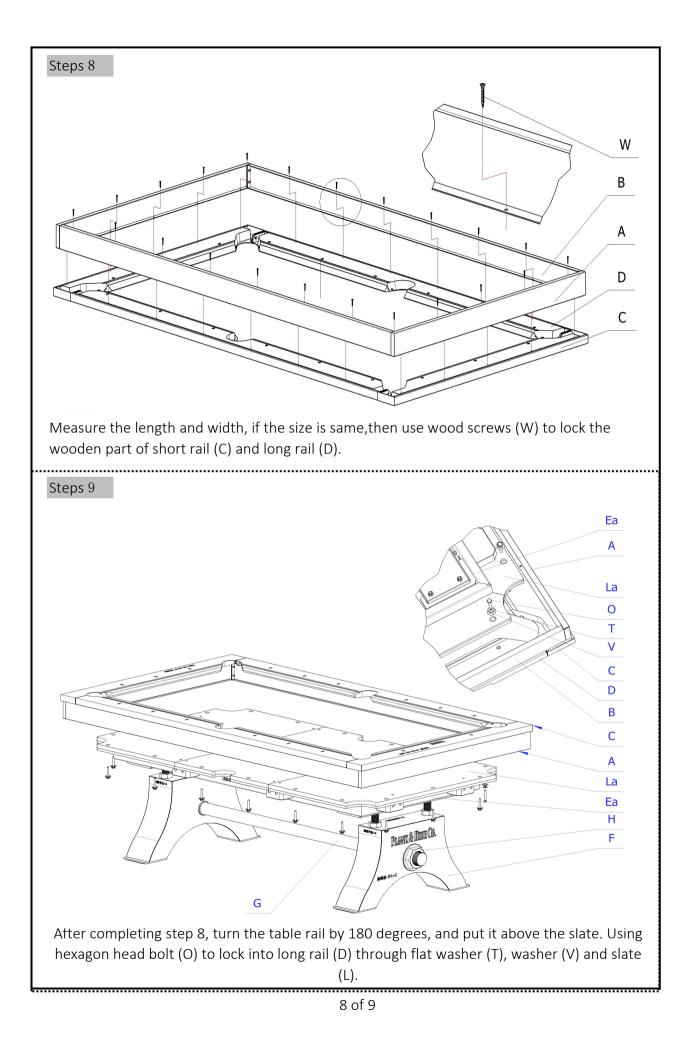

|                   |                 | 18  | 3/8"           |  |  |  |
| V              | washer            |                 | 18  | 3/8″           |  |  |  |
| W              | wooden screw      | ACCOLOCICIO (A) | 24  | ST4.2 L=3/4"   |  |  |  |
| Х              |                   |                 | 12  | ST5.5 L=2-1/2" |  |  |  |
| Y              | stainless nail    |                 | 12  | 5/64" L=5/8"   |  |  |  |
| Z              | allen key         | 6 <u>1</u>      | 1   | 5/16"          |  |  |  |
| Aa             | wrench            | G               |     | 1/4"           |  |  |  |
| Ab             |                   |                 |     | 3/8″           |  |  |  |
| Ac             |                   |                 |     | 1/2"           |  |  |  |