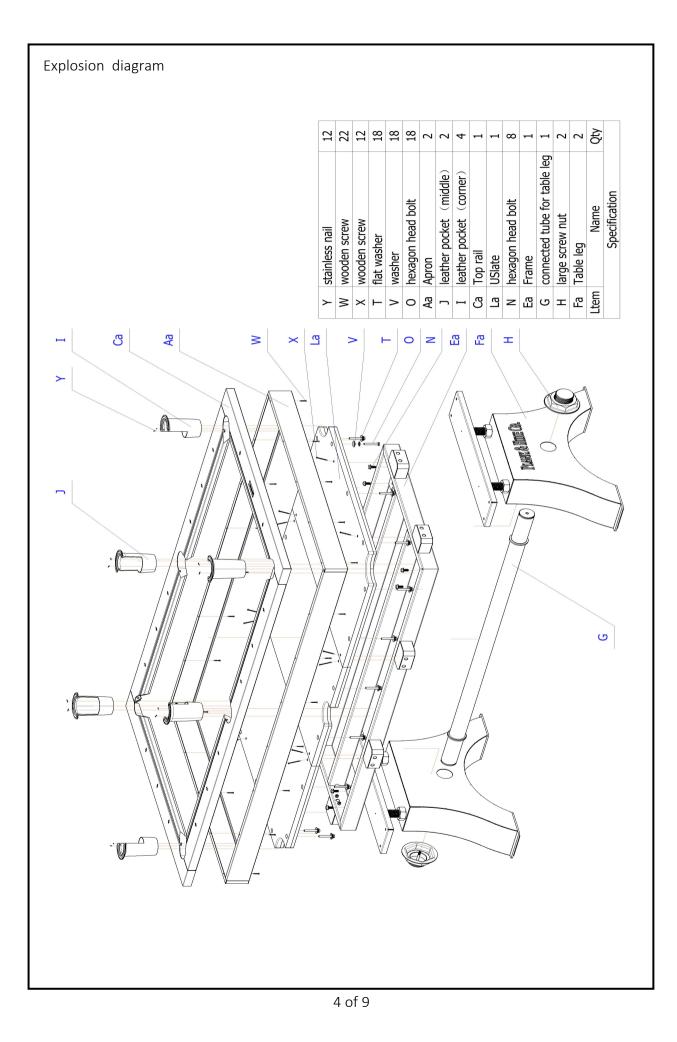

| PARTS LIST (1) |                                 |                                                                                                                                                                                                                                                                                                                                                                                                                                                                                                                                                                                                                                                                                                                                                                                                                                                                                                                                                                                                                                                                                                                                                                                                                                                                                                                                                                                                                                                                                                                                                                                                                                                                                                                                                                                                                                                                                    |     |               |  |  |  |
|----------------|---------------------------------|------------------------------------------------------------------------------------------------------------------------------------------------------------------------------------------------------------------------------------------------------------------------------------------------------------------------------------------------------------------------------------------------------------------------------------------------------------------------------------------------------------------------------------------------------------------------------------------------------------------------------------------------------------------------------------------------------------------------------------------------------------------------------------------------------------------------------------------------------------------------------------------------------------------------------------------------------------------------------------------------------------------------------------------------------------------------------------------------------------------------------------------------------------------------------------------------------------------------------------------------------------------------------------------------------------------------------------------------------------------------------------------------------------------------------------------------------------------------------------------------------------------------------------------------------------------------------------------------------------------------------------------------------------------------------------------------------------------------------------------------------------------------------------------------------------------------------------------------------------------------------------|-----|---------------|--|--|--|
| PART           | DESCRIPTION                     | PICTURE                                                                                                                                                                                                                                                                                                                                                                                                                                                                                                                                                                                                                                                                                                                                                                                                                                                                                                                                                                                                                                                                                                                                                                                                                                                                                                                                                                                                                                                                                                                                                                                                                                                                                                                                                                                                                                                                            | QTY | SIZE          |  |  |  |
| A              | #1 short panel                  |                                                                                                                                                                                                                                                                                                                                                                                                                                                                                                                                                                                                                                                                                                                                                                                                                                                                                                                                                                                                                                                                                                                                                                                                                                                                                                                                                                                                                                                                                                                                                                                                                                                                                                                                                                                                                                                                                    | 2   | 4-1/2*57-1/4″ |  |  |  |
| В              | #2 long panel                   |                                                                                                                                                                                                                                                                                                                                                                                                                                                                                                                                                                                                                                                                                                                                                                                                                                                                                                                                                                                                                                                                                                                                                                                                                                                                                                                                                                                                                                                                                                                                                                                                                                                                                                                                                                                                                                                                                    | 2   | 4-1/2*99-1/4" |  |  |  |
| С              | #1short rail                    | E Children Contraction | 2   | 5*58″         |  |  |  |
| D              | #2 long rail                    |                                                                                                                                                                                                                                                                                                                                                                                                                                                                                                                                                                                                                                                                                                                                                                                                                                                                                                                                                                                                                                                                                                                                                                                                                                                                                                                                                                                                                                                                                                                                                                                                                                                                                                                                                                                                                                                                                    | 2   | 5*92″         |  |  |  |
| E              | support beam                    |                                                                                                                                                                                                                                                                                                                                                                                                                                                                                                                                                                                                                                                                                                                                                                                                                                                                                                                                                                                                                                                                                                                                                                                                                                                                                                                                                                                                                                                                                                                                                                                                                                                                                                                                                                                                                                                                                    | 1   | 46-1/2*84"    |  |  |  |
| F              | table leg                       | Privater di Hinte Co.                                                                                                                                                                                                                                                                                                                                                                                                                                                                                                                                                                                                                                                                                                                                                                                                                                                                                                                                                                                                                                                                                                                                                                                                                                                                                                                                                                                                                                                                                                                                                                                                                                                                                                                                                                                                                                                              | 2   |               |  |  |  |
| G              | connected tube for<br>table leg |                                                                                                                                                                                                                                                                                                                                                                                                                                                                                                                                                                                                                                                                                                                                                                                                                                                                                                                                                                                                                                                                                                                                                                                                                                                                                                                                                                                                                                                                                                                                                                                                                                                                                                                                                                                                                                                                                    | 1   |               |  |  |  |
| Н              | large screw nut                 |                                                                                                                                                                                                                                                                                                                                                                                                                                                                                                                                                                                                                                                                                                                                                                                                                                                                                                                                                                                                                                                                                                                                                                                                                                                                                                                                                                                                                                                                                                                                                                                                                                                                                                                                                                                                                                                                                    | 2   |               |  |  |  |
| I              | leather pocket(corner)          |                                                                                                                                                                                                                                                                                                                                                                                                                                                                                                                                                                                                                                                                                                                                                                                                                                                                                                                                                                                                                                                                                                                                                                                                                                                                                                                                                                                                                                                                                                                                                                                                                                                                                                                                                                                                                                                                                    | 4   | H=6-1/4"      |  |  |  |
| J              | leather pocket(middle)          |                                                                                                                                                                                                                                                                                                                                                                                                                                                                                                                                                                                                                                                                                                                                                                                                                                                                                                                                                                                                                                                                                                                                                                                                                                                                                                                                                                                                                                                                                                                                                                                                                                                                                                                                                                                                                                                                                    | 2   | H=6-1/4"      |  |  |  |

| PARTS LIST (2) |                   |                 |     |                |  |  |  |
|----------------|-------------------|-----------------|-----|----------------|--|--|--|
| PART           | DESCRIPTION       | PICTURE         | QTY | SIZE           |  |  |  |
| К              | wooden block      | 0 0             | 8   |                |  |  |  |
| L              | slate             |                 | 1   | 8FT            |  |  |  |
| М              | spanner           |                 | 1   |                |  |  |  |
| N              | hexagon head bolt |                 | 8   | 1/2"L=3/4"     |  |  |  |
| 0              |                   |                 | 18  | 3/8"L=2-3/4"   |  |  |  |
| Р              |                   |                 | 16  | 1/4"L=3/4"     |  |  |  |
| Q              | Allen bolt        |                 | 16  | 5/16"L=3-1/8"  |  |  |  |
| R              | lock nut          |                 | 16  | 5/16"          |  |  |  |
| S              | flat washer       |                 | 8   | 1/2"           |  |  |  |
| Т              |                   |                 | 18  | 3/8"           |  |  |  |
| V              | washer            |                 | 18  | 3/8″           |  |  |  |
| W              | wooden screw      | ACCOLOCICIO (A) | 24  | ST4.2 L=3/4"   |  |  |  |
| Х              |                   |                 | 12  | ST5.5 L=2-1/2" |  |  |  |
| Y              | stainless nail    |                 | 12  | 5/64" L=5/8"   |  |  |  |
| Z              | allen key         | 6 <u>1</u>      | 1   | 5/16"          |  |  |  |
| Aa             | wrench            | G               |     | 1/4"           |  |  |  |
| Ab             |                   |                 |     | 3/8″           |  |  |  |
| Ac             |                   |                 |     | 1/2"           |  |  |  |