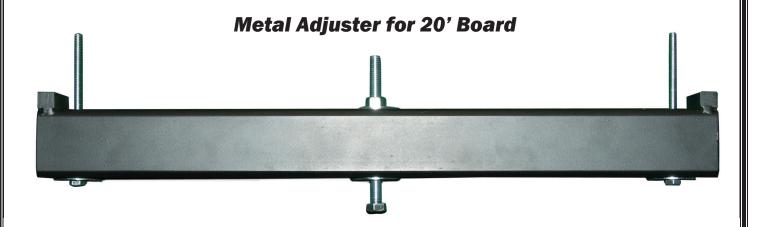

## Accu-Lock®

- ► Low Center "Concave" Playfield Adjustment Instructions
- ▶ Push your center bolt (5" for wood adjuster, 4" for metal adjuster) into the center hole of the adjuster
- ► Take 3/8" nut and screw it down to just above the top of the adjuster
- Screw center bolt into the board insert with some slack enough to line up the outside bolts
- ▶ Place the 1/2" shims on the outside of the outer adjuster bolts. Tighten them to snug. Do not over tighten these bolts
- With the 9/16" open end wrench on the nut above the center adjuster and a 9/16" socket on the head of the center bolt, hold the center bolt in place while tightening the nut above the adjuster. This will add pressure to the playfield and lift the center to the desired height and level for accurate play. (This may need to be re-adjusted from time to time to ensure flatness).