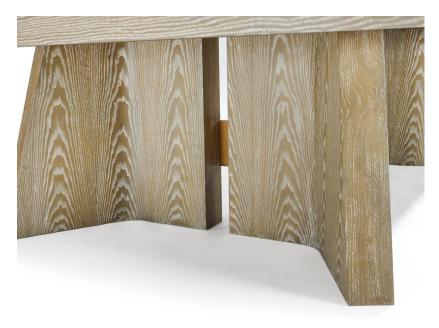

#### **OPTIONS**

| Leg         | Unique, Standard |
|-------------|------------------|
| Pocket      | Drop Pocket      |
| Cloth Color | 14 options       |
| Finish      | Sandwashed       |

## **MATERIALS**

- Rails: Solid White Ash
- Aprons: Solid White Ash
- Base Frame: Solid Hardwood
- Pedestal Legs: Solid Hardwood with White Ash Veneer