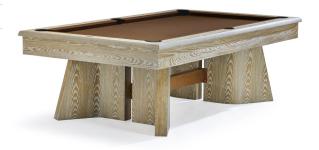

A beefy billiard table possessing a unique Sandwashed finish and mother of pearl sights, Sagrada offers great playability while drawing the admiration of onlookers and players alike.

#### **OPTIONS**

| Leg         | Unique, Standard |
|-------------|------------------|
| Pocket      | Drop Pocket      |
| Cloth Color | 14 options       |
| Finish      | Sandwashed       |

## **MATERIALS**

- Rails: Solid White Ash
- Aprons: Solid White Ash
- Base Frame: Solid Hardwood
- Pedestal Legs: Solid Hardwood with White Ash Veneer