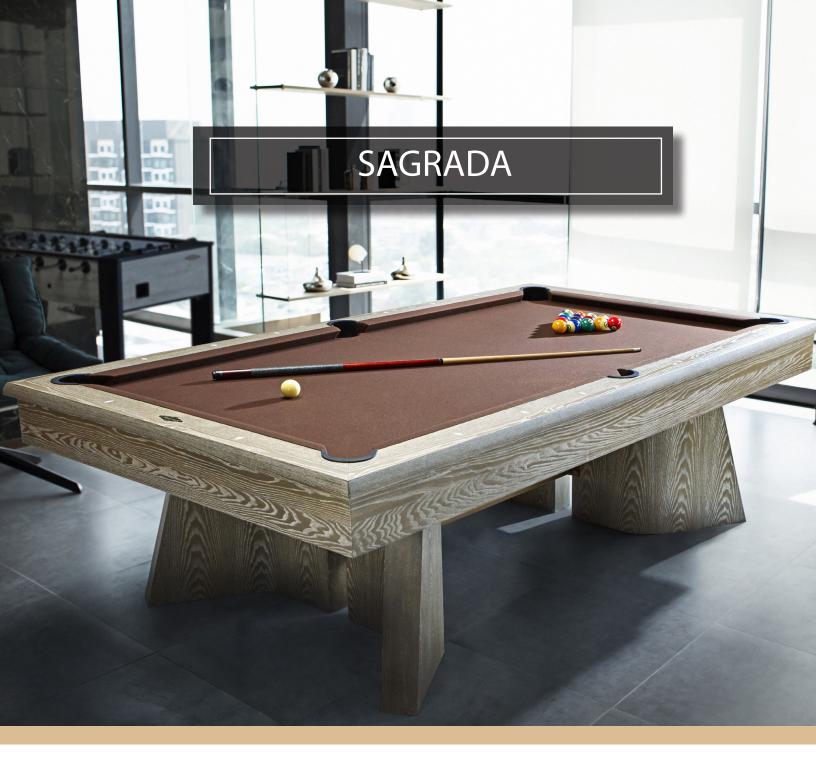

A beefy billiard table possessing a unique Sandwashed finish and mother of pearl sights, Sagrada offers great playability while drawing the admiration of onlookers and players alike.

# **SAGRADA**<sup>™</sup>

#### **OPTIONS**

| Leg         | Unique, Standard |
|-------------|------------------|
| Pocket      | Drop Pocket      |
| Cloth Color | 14 options       |
| Finish      | Sandwashed       |

## **FEATURES**

- Brunswick Certified Premium Slate
- SuperSpeed Cushion Rubber
- Mother of Pearl Sights
- High Performance™ Nut Plate Construction

## **MATERIALS**

- Rails: Solid White Ash
- Aprons: Solid White Ash
- Base Frame: Solid Hardwood
- Pedestal Legs: Solid Hardwood with White Ash Veneer